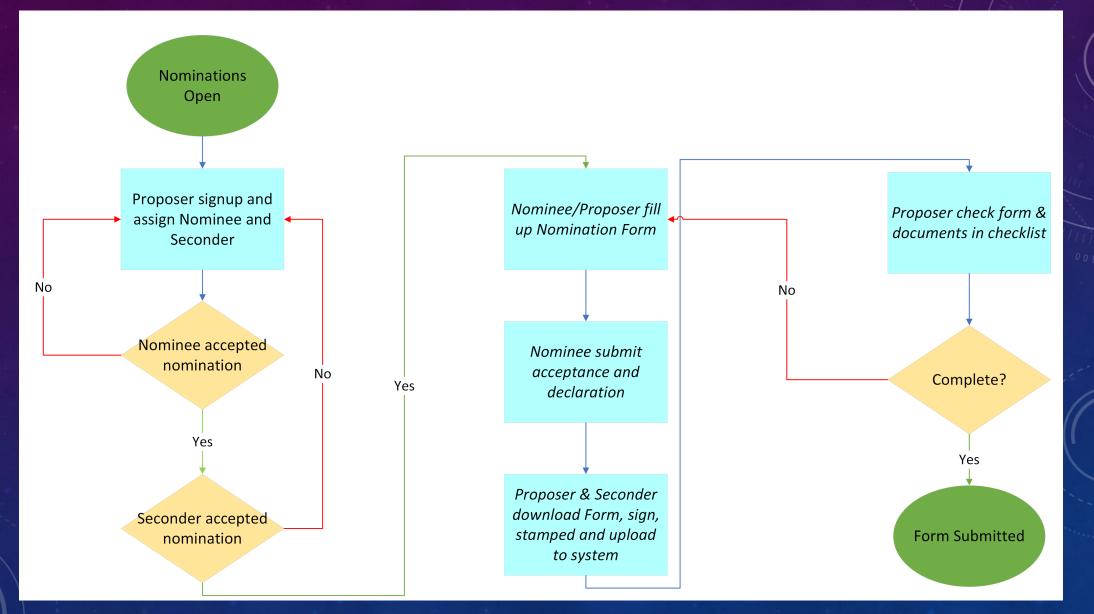

### FLOW CHART OVERVIEW

## STEP 1: SIGNUP AND ASSIGN NOMINEE/SECONDER

n

Please sign in to fill out Nomination Form

After sign-up, **Proposer** would require to assign Nominee and Seconder by keying in the required info

| 🔲 🥌 Dashboard                                                  | × +                                                                                                                          | ×                |
|----------------------------------------------------------------|------------------------------------------------------------------------------------------------------------------------------|------------------|
| $\leftarrow$ C $\textcircled{a}$ $\textcircled{b}$ https://awa | rds.bem.org.my/index.php/Dashboard                                                                                           |                  |
|                                                                |                                                                                                                              | Ai, demoproposer |
| DASHBOARD & SUMMARY                                            | Invitation email already sent to your nominee email.                                                                         | ×                |
| Dashboard                                                      |                                                                                                                              |                  |
| Nomination Form                                                | Assign Nominee and Seconder                                                                                                  |                  |
| MAIN MENU                                                      | **Important notes.                                                                                                           |                  |
| A Nominee 🗸                                                    | Please fill in the details for your Nominee and Seconder. The system will then email them according to the deta              | ails provided.   |
| Basis for Nomination                                           | Nominee Details                                                                                                              | Seconder         |
| A Proposer & Seconder                                          | Proposer may replace nominee by updating the info.<br>Nominee shall be below 40 years old on the closing date of nomination. |                  |
| Nomination Checklist                                           |                                                                                                                              |                  |
| PERSONNEL                                                      |                                                                                                                              |                  |
| [→ Logout                                                      | STATUS NOTINEE Pending                                                                                                       |                  |
|                                                                | TITLE                                                                                                                        | FULL NAME        |
|                                                                | MYKAD NO.                                                                                                                    | EMAIL            |
|                                                                | 🗅 demonominee                                                                                                                | 🖂 demo           |
|                                                                | MOBILE                                                                                                                       | DATE OF BIRTH    |
|                                                                | 🗞 demo                                                                                                                       | dd/mm/yyyy       |
|                                                                |                                                                                                                              | Replace Nominee  |
|                                                                |                                                                                                                              |                  |
|                                                                |                                                                                                                              | <b>•</b>         |

Once assign, the system will email Nominee and Seconder regarding the assignment System will show the status wherever Nominee or Seconder had accepted and sign in the systemmanual – proposer o

| C C O O DEPOLONARIA DE LA MARIA DE LA M                                                                                                      | 🖸 🚽 Dashboard           | × +                                                                                       |                      |                         |            | – o ;           |
|----------------------------------------------------------------------------------------------------------------------------------------------------------------------------------------------------------------------------------------------------------------------------------------------------------------------------------------------------------------------------------------------------------------------------------------------------------------------------------------------------------------------------------------------------------------------------------------------------------------------------------------------------------------------------------------------------------------------------------------------------------------------------------------------------------------------------------------------------------------------------------------------------------------------------------------------------------------------------------------------------------------------------------------------------------------------------------------------------------------------------------------------------------------------------------------------------------------------------------------------------------------------------------------------------------------------------------------------------------------------------------------------------------------------------------------------------------------------------------------------------------------------------------------------------------------------------------------------------------------------------------------------------------------------------------------------------------------------------------------------------------------------------------------------------------------------------------------------------------------------------------------------------------------------------------------------------------------------------------------------------------------------------------------------------------------------------------------------------------------------------------------------------------------------------------------------------------------------------------|-------------------------|-------------------------------------------------------------------------------------------|----------------------|-------------------------|------------|-----------------|
| Contraction De Source      Contraction De S                                                                                                        | ← C ⋒ ⊡ https://awar    | ds.bem.org.my/index.php/Dashboard                                                         |                      |                         | A" 🟠 🗘 🖨 🌾 | 🖪 InPrivate 👂 … |
| A Sign Nominee and Seconder<br>MAINMENU<br>A Nominee<br>A Nominee<br>A Nominee and Seconder<br>Main den<br>A Nominee<br>Base for Nomination<br>A A Proposer May ropiace nominee by pro-<br>Base for Nomination<br>A A Proposer May ropiace nominee by pro-<br>Mentinee shall be below up years old on the class<br>Proposer may ropiace nominee by pro-<br>Mentinee shall be below up years old on the class<br>Fressonee<br>C Loss<br>Moninee shall be below up years old on the class<br>Moninee shall be below up years old on the class<br>Moninee shall be below up years old on the class<br>Moninee shall be below up years old on the class<br>Moninee shall be below up years old on the class<br>Moninee shall be below up years old on the class<br>Moninee shall be below up years old on the class<br>Moninee shall be below up years old on the class<br>Moninee shall be below up years old on the class<br>Moninee shall be below up years old on the class<br>Moninee shall be below up years old on the class<br>Moninee shall be below up years old on the class<br>Monine shall be below up years old on the class<br>Monine shall be below up years old on the class<br>Monine shall be below up years old on the class<br>Monine shall be below up years old on the class<br>Monine shall be below up years old on the class<br>Monine shall be below up years old on the class<br>Monine shall be below up years old on the class<br>Monine shall be below up years old on the class<br>Monine shall be below up years old on the class<br>Monine shall be below up years old on the class<br>Monine shall be below up years old on the class<br>Monine shall be below up years old on the class<br>Monine shall be below up years old on the class<br>Monine shall be below up years old on the class<br>Monine shall be below up years old on the class<br>Monine shall be below up years old on the class<br>Monine shall be below up years old on the class<br>Monine shall be below up years old on the class<br>Monine shall be below up years old on the class<br>Monine shall be below up years old on the class<br>Monine shall be below up years old on the class<br>Monine shall be below up y |                         | =                                                                                         |                      |                         |            |                 |
| Assigned new nominee     MINNERNI     Minnee     Minnee <th>DASHBOARD &amp; SUMMARY</th> <th>Invitation email already sent to your nominee email</th> <th></th> <th></th> <th></th> <th>×</th>                                                                                                                                                                                                                                                                                                                                                                                                                                                                                                                                                                                                                                                                                                                                                                                                                                                                                                                                                                                                                                                                                                                                                                                                                                                                                                                                                                                                                           | DASHBOARD & SUMMARY     | Invitation email already sent to your nominee email                                       |                      |                         |            | ×               |
| MAIN MENU   MAIN MENU   A Nominee   Basis for Nomination   A Reposer A Seconder   Nominee shall be below ap years old on the closer   MixAD NO   Breschneiz   Freschneiz   A Moninee   MixAD NO   Core   A Moninee                                                                                                                                                                                                                                                                                                                                                                                                                                                                                                                                                                                                                                                                                                                                                                                                                                                                                                                                                                                                                                                                                                                                                                                                                                                                                                                                                                                                                                                                                                                                                                                                                                                                                                                                                                                                                                                                                                                                                                                                               | Dashboard               |                                                                                           | Assigned new nominee | ×                       |            |                 |
| MAXE MEAN <th>Nomination Form</th> <th>Assign Nominee and Seconder</th> <th>TITLE</th> <th></th> <th></th> <th></th>                                                                                                                                                                                                                                                                                                                                                                                                                                                                                                                                                                                                                                                                                                                                                                                                                                                                                                                                                                                                                                                                                                                                                                                                                                                                                                                                                                                                                                                                                                                                                                                                                                                                                                                                                                                                                                                                                                                                                                                                                                                                                                             | Nomination Form         | Assign Nominee and Seconder                                                               | TITLE                |                         |            |                 |
| Basis for Nomination   A.A. Proposer & Seconder   Proposer may replace nominee by up,   Nomination Checklist   PRESONNEL   Cool   MOBILE   Q. demonominee                                                                                                                                                                                                                                                                                                                                                                                                                                                                                                                                                                                                                                                                                                                                                                                                                                                                                                                                                                                                                                                                                                                                                                                                                                                                                                                                                                                                                                                                                                                                                                                                                                                                                                                                                                                                                                                                                                                                                                |                         | **Important notes.<br>Please fill in the details for your Nominee and Second              | FULL NAME            |                         |            |                 |
| A. A. Proposer & Seconder     Proposer & Seconder     Nominastion Checklist     PERSONNEL     STATUS NOMINEE     Pending     MOBILE     A.     MOBILE     A.     MOBILE     MORE      MORE     MORE     MORE     MORE     MORE     MORE     MORE     MORE     MORE     MORE     MORE     MORE     MORE      <                                                                                                                                                                                                                                                                                                                                                                                                                                                                                                                                                                                                                                                                                                                                                                                                                                                                                                                                                                                                                                                                                                                                                                                                                                                                                                                                                                                                                                                                                                                                                                                                                                               |                         | Nomir                                                                                     | MYKAD NO.            |                         | Seconder   |                 |
| Vormination Checksis     PERSONNEL     STATUS NOMINEE     STATUS NOMINEE     Pending     MOBILE     © Logout     TITLE     MYKAD NO     Close     MORELE     MORELE <th>유 유 Proposer &amp; Seconder</th> <th>Proposer may replace nominee by upc<br/>Nominee shall be below 40 years old on the closing</th> <th>EMAIL</th> <th></th> <th></th> <th></th>                                                                                                                                                                                                                                                                                                                                                                                                                                                                                                                                                                                                                                                                                                                                                                                                                                                                                                                                                                                                                                                                                                                                                                                                                                                                                                                                                                                                     | 유 유 Proposer & Seconder | Proposer may replace nominee by upc<br>Nominee shall be below 40 years old on the closing | EMAIL                |                         |            |                 |
| PERSONNEL   STATUS NOMINEE   Pending     STATUS NOMINEE     Pending     DATE OF BIRTH   Image: Date of Date                                                                                                                                                                                                                                                      | Nomination Checklist    |                                                                                           |                      |                         |            |                 |
| Clogout     A     MYKAD NO:     Moenonominee     Moenonominee     Moenonominee     Date of Birth                                                                                                                                                                                                                                                                                                                                                                                                                                                                                                                                                                                                                                                                                                                                                                                                                                                                                                                                                                                                                                                                                                                                                                                                                                                                                                                                                                                                                                                                                                                                                                                                                                                                                                                                                                                                                                                                                                                                                                                                                     | PERSONNEL               |                                                                                           |                      |                         |            |                 |
|                                                                                                                                                                                                                                                                                                                                                                                                                                                                                                                                                                                                                                                                                                                                                                                                                                                                                                                                                                                                                                                                                                                                                                                                                                                                                                                                                                                                                                                                                                                                                                                                                                                                                                                                                                                                                                                                                                                                                                                                                                                                                                                                                                                                                                  | [→ :Logout              | TITLE<br>A<br>MYKAD NO.<br>C demonominee<br>MOBILE                                        | ₪ 01/01/0001         | Assign<br>DATE OF BIRTH | Replac     | te Nominee      |

In the event a Nominee or Seconder refuse the accept the nomination, Proposer could replace them by clicking "Replace Nominee" or "Replace Seconder"

| 🗖 Dashboard 🔅                                            | × +                                                                                                                                   | - O                           |
|----------------------------------------------------------|---------------------------------------------------------------------------------------------------------------------------------------|-------------------------------|
| $\leftarrow$ C $\textcircled{a}$ https://awar            | ds.bem.org.my/index.php/Dashboard/index                                                                                               | AN 🟠 🗘 🗇 🎓 🐼 InPrivate 🔊 -    |
|                                                          | ≡                                                                                                                                     | Hi, demoproposer<br>Dashboard |
| DASHBOARD & SUMMARY                                      | Assign Nominee and Seconder                                                                                                           |                               |
| Nomination Form                                          | **Important notes.<br>Please fill in the details for your Nominee and Seconder. The system will then email them according to the deta | ils provided.                 |
| MAIN MENU                                                | Nominee Details                                                                                                                       | Seconder                      |
| <ul><li>Nominee ~</li><li>Basis for Nomination</li></ul> | Proposer may replace nominee by updating the info.<br>Nominee shall be below 40 years old on the closing date of nomination.          |                               |
| 은 은 Proposer & Seconder<br>Nominee Acceptance &          |                                                                                                                                       |                               |
| Declaration     Nomination Checklist                     | STATUS NOMINE Accept invitation (Late :21/08/2023 05:30)                                                                              | FULL NAME<br>옷 demonominee    |
| PERSONNEL                                                | MYKAD NO.                                                                                                                             | EMAIL  bemmeeting3@bem.org.my |
|                                                          | MOBILE                                                                                                                                | DATE OF BIRTH<br>① 01/01/2010 |

System will update the status once Nominee or Seconder accepted the invitation

## STEP 2: FILL UP THE NOMINATION FORM

| 🔲 🥌 Dashboard                                                | × + _ Ø                                                                                                                                                                                                                                                                                                                                                                                                                                                     |
|--------------------------------------------------------------|-------------------------------------------------------------------------------------------------------------------------------------------------------------------------------------------------------------------------------------------------------------------------------------------------------------------------------------------------------------------------------------------------------------------------------------------------------------|
| ← C බ ⊡ https://awa                                          | rds.bem.org.my/index.php/Menu/achievement A 🗘 🗘 🗇 😭 🕢 🕅                                                                                                                                                                                                                                                                                                                                                                                                     |
|                                                              | E Hi, demoproposer                                                                                                                                                                                                                                                                                                                                                                                                                                          |
|                                                              | Basis for Nomination                                                                                                                                                                                                                                                                                                                                                                                                                                        |
| DASHBOARD & SUMMARY                                          | Please submit and scanned nomination form together with with the supporting documents (proof/evidence) to support the basis of nomination for criteria A, B, C, D, and E and; a copy of nominee's CV.                                                                                                                                                                                                                                                       |
| Dashboard                                                    | A. Professional Achievements and Awards Received                                                                                                                                                                                                                                                                                                                                                                                                            |
| Nomination Form                                              | State (i) significant and notable engineering achievement such as positions in organisation and professional qualifications, (ii) has managed or led an organisation in making noteworthy contributions in engineering and (iii) list the awards obtained in national and international level.                                                                                                                                                              |
| MAIN MENU                                                    | (IN NOT MORE THAN 500 WORDS)                                                                                                                                                                                                                                                                                                                                                                                                                                |
| A Nominee 🗸                                                  |                                                                                                                                                                                                                                                                                                                                                                                                                                                             |
| Basis for Nomination                                         |                                                                                                                                                                                                                                                                                                                                                                                                                                                             |
| 우 은 Proposer & Seconder                                      | Save Reset                                                                                                                                                                                                                                                                                                                                                                                                                                                  |
| <ul> <li>Nominee Acceptance &amp;<br/>Declaration</li> </ul> | Attach additional files to support                                                                                                                                                                                                                                                                                                                                                                                                                          |
| Nomination Checklist                                         | Choose Files No file chosen Save                                                                                                                                                                                                                                                                                                                                                                                                                            |
| PERSONNEL                                                    | Attachment Files :                                                                                                                                                                                                                                                                                                                                                                                                                                          |
| [→ Logout                                                    |                                                                                                                                                                                                                                                                                                                                                                                                                                                             |
|                                                              | B. Service to Engineering Profession                                                                                                                                                                                                                                                                                                                                                                                                                        |
|                                                              | State (i) significant involvement in engineering fraternity in national and/or international level, (ii) contribution to the advancement and application of engineering through professional activities, organisational involvement and apply innovative technology, design, materials, process/ methods in engineering solutions or policy making, and (iii) pioneer in technologies and innovations in planning and solving complex engineering problems. |
|                                                              | (IN NOT MORE THAN 500 WORDS)                                                                                                                                                                                                                                                                                                                                                                                                                                |
|                                                              |                                                                                                                                                                                                                                                                                                                                                                                                                                                             |
| Once Nomir                                                   | nee and Seconder accepted the invitation, Proposer could help Nominee to fill up the rest of the form                                                                                                                                                                                                                                                                                                                                                       |

# STEP 3: SUBMISSION

| 🗖 — Dashboard                    | × +                                                                         | - 0                                                |
|----------------------------------|-----------------------------------------------------------------------------|----------------------------------------------------|
| ← C බ ⊡ https://awar             | rds.bem.org.my/index.php/Menu/proposerseconder                              | A 🗘 🗘 🗇 🗲 🖗 🙆 🚺 InPrivate 🔊 ·                      |
|                                  |                                                                             | Hi, demoproposer                                   |
|                                  | Dcoument has been uploaded successfully.                                    | *                                                  |
| DASHBOARD & SUMMARY              | DETAILS OF PROPOSER (to be signed by immediate supervisor)                  |                                                    |
| Dashboard                        |                                                                             |                                                    |
| Nomination Form                  | PROPOSER                                                                    |                                                    |
| MADE MONTH                       | TITLE                                                                       | NAME                                               |
| MAIN MENU                        |                                                                             | demoproposer                                       |
| A Nominee V                      | MYKAD NO.<br>demoproposer                                                   | PE/PEPC REGISTRATION NO. (IF ANY)                  |
| Basis for Nomination             | DESIGNATION/POSITION                                                        | NAME OF ORGANISATION                               |
| 옥 옥 Proposer & Seconder          |                                                                             |                                                    |
| Vominee Acceptance & Declaration | Download the form, sign, affix your company stamp, scan it as PDF and uploa | Id back to the system.                             |
| Nomination Checklist             | Download attachment                                                         |                                                    |
| PERSONNEL                        | ATTACHMENT                                                                  |                                                    |
| [→ Logout                        | PROPOSER DETAILS ATTACHMENT DULY STAMPED                                    |                                                    |
|                                  | Choose File No file chosen                                                  |                                                    |
|                                  | ATTACHMENT : Download file                                                  |                                                    |
|                                  | Save Reset                                                                  |                                                    |
|                                  |                                                                             |                                                    |
|                                  |                                                                             |                                                    |
|                                  | DETAILS OF SECONDER (to be signed by immediate supervisor)                  |                                                    |
| P                                |                                                                             | ad, sign, stamped and upload the stamped documents |

The system will email **Proposer** upon declaration completed by Nominee

| 🔲 🚥 Dashboard                                                   | × +                                                                                                                                                                                                 |      |            |        |      |        | - 0             | >          |
|-----------------------------------------------------------------|-----------------------------------------------------------------------------------------------------------------------------------------------------------------------------------------------------|------|------------|--------|------|--------|-----------------|------------|
| $\leftarrow$ C $\textcircled{a}$ $\textcircled{b}$ https://awar | rds.bem.org.my/index.php/Menu/checklist                                                                                                                                                             | Aø - | <u>ک</u> ( | s   CD | ເ∕ີ≡ | ≈<br>€ | InPrivate       | • …        |
|                                                                 |                                                                                                                                                                                                     |      |            |        |      |        | Hi, demopropose | ¥ <b>r</b> |
|                                                                 | NOMINATION CHECKLIST BY PROPOSER                                                                                                                                                                    |      |            |        |      |        |                 |            |
| DASHBOARD & SUMMARY                                             |                                                                                                                                                                                                     |      |            |        |      |        |                 |            |
| Dashboard                                                       | Please tick if the following nomination checklist has been fulfilled and submitted:                                                                                                                 |      |            |        |      |        |                 |            |
| Nomination Form                                                 | <ul> <li>Nomination Form duly completed and signed</li> <li>Documents (proof/evidence) to support the basis of nomination for criteria A, B, C, D and E</li> <li>Nominee's CV or Biodata</li> </ul> |      |            |        |      |        |                 |            |
| MAIN MENU                                                       |                                                                                                                                                                                                     |      |            |        | П    |        |                 |            |
| A Nominee V                                                     |                                                                                                                                                                                                     |      |            |        |      | Save   | Reset           |            |
| Basis for Nomination                                            |                                                                                                                                                                                                     |      |            |        |      |        |                 |            |
| 옥 옥 Proposer & Seconder                                         |                                                                                                                                                                                                     |      |            |        |      |        |                 |            |
| <ul> <li>Nominee Acceptance &amp;<br/>Declaration</li> </ul>    |                                                                                                                                                                                                     |      |            |        |      |        |                 |            |
| Nomination Checklist                                            |                                                                                                                                                                                                     |      |            |        |      |        |                 |            |
| PERSONNEL                                                       |                                                                                                                                                                                                     |      |            |        |      |        |                 |            |
| [→ Logout                                                       |                                                                                                                                                                                                     |      |            |        |      |        |                 |            |
|                                                                 |                                                                                                                                                                                                     |      |            |        |      |        |                 |            |
|                                                                 |                                                                                                                                                                                                     |      |            |        |      |        |                 |            |
|                                                                 |                                                                                                                                                                                                     |      |            |        |      |        |                 |            |
|                                                                 |                                                                                                                                                                                                     |      |            |        |      |        |                 |            |
|                                                                 |                                                                                                                                                                                                     |      |            |        |      |        |                 |            |

**Proposer** is required to check the application, fill up the checklist and save the checklist

| 🔲 🚥 Dashboard                                                | × +                                                                                                                                                                                                 |
|--------------------------------------------------------------|-----------------------------------------------------------------------------------------------------------------------------------------------------------------------------------------------------|
| ← C බ 🖞 https://awa                                          | ards.bem.org.my/index.php/Menu/checklist A 🗘 🗘 🗇 🗲 🏵 🗟 🖬 Private 🌘                                                                                                                                  |
|                                                              | Hi, demoproposer                                                                                                                                                                                    |
| DASHBOARD & SUMMARY                                          | NOMINATION CHECKLIST BY PROPOSER                                                                                                                                                                    |
| <ul><li>Dashboard</li><li>Nomination Form</li></ul>          | Please tick if the following nomination checklist has been fulfilled and submitted. The submit application button will appear after all the checklist have been fulfilled.                          |
| MAIN MENU                                                    | <ul> <li>Nomination Form duly completed and signed</li> <li>Documents (proof/evidence) to support the basis of nomination for criteria A, B, C, D and E</li> <li>Nominee's CV or Biodata</li> </ul> |
| Basis for Nomination     Proposer & Seconder                 | Save Reset                                                                                                                                                                                          |
| <ul> <li>Nominee Acceptance &amp;<br/>Declaration</li> </ul> |                                                                                                                                                                                                     |
| Nomination Checklist                                         |                                                                                                                                                                                                     |
| PERSONNEL                                                    |                                                                                                                                                                                                     |
| [→ Logout                                                    |                                                                                                                                                                                                     |
|                                                              |                                                                                                                                                                                                     |

Upon saving, the "Submit for Nomination" button will appear Press the button for final submission

| 🗖 — Dashboard 🛛 🗙                                         | + - • ×                                                                                                                                                                    |
|-----------------------------------------------------------|----------------------------------------------------------------------------------------------------------------------------------------------------------------------------|
| ← C බ 🖞 https://award                                     | s.bem.org.my/index.php/Menu/checklist A 🗘 🗘 🛱 🌾 🙆 🚺 🖓 💮 …                                                                                                                  |
|                                                           | E Hi, demoproposer                                                                                                                                                         |
| DASHBOARD & SUMMARY                                       | NOMINATION CHECKLIST BY PROPOSER                                                                                                                                           |
| <ul> <li>Dashboard</li> <li>Nomination Form</li> </ul>    | Please tick if the following nomination checklist has been fulfilled and submitted. The submit application button will appear after all the checklist have been fulfilled. |
| MAIN MENU                                                 | <ul> <li>Nomination Form duly c</li> <li>Nomination Submission</li> <li>Documents (proof/evide</li> <li>Nominee's CV or Biodata</li> </ul>                                 |
| <ul> <li>Nominee</li> <li>Basis for Nomination</li> </ul> | Your nomination will be submitted.Once the form has been submitted,<br>the nomination form shall be deemed as final.                                                       |
| 은 은 Proposer & Seconder                                   | Submit for Nomination Close Confirm submit                                                                                                                                 |
| Vominee Acceptance & Declaration                          |                                                                                                                                                                            |
| Nomination Checklist                                      |                                                                                                                                                                            |
| PERSONNEL                                                 |                                                                                                                                                                            |
| €→ Logout                                                 |                                                                                                                                                                            |

A pop-up notification will appear to confirm the submission Please take note that no editing is allow after submission